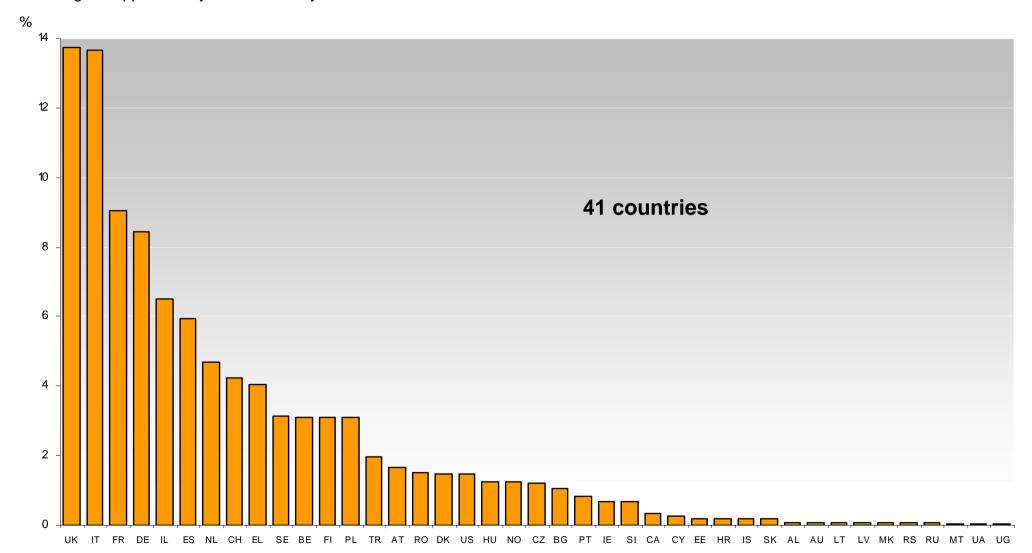

Country of residence of applicants
Percentage of applicants by current country of residence

Source: ERC Advanced Grants 2008, submitted proposals