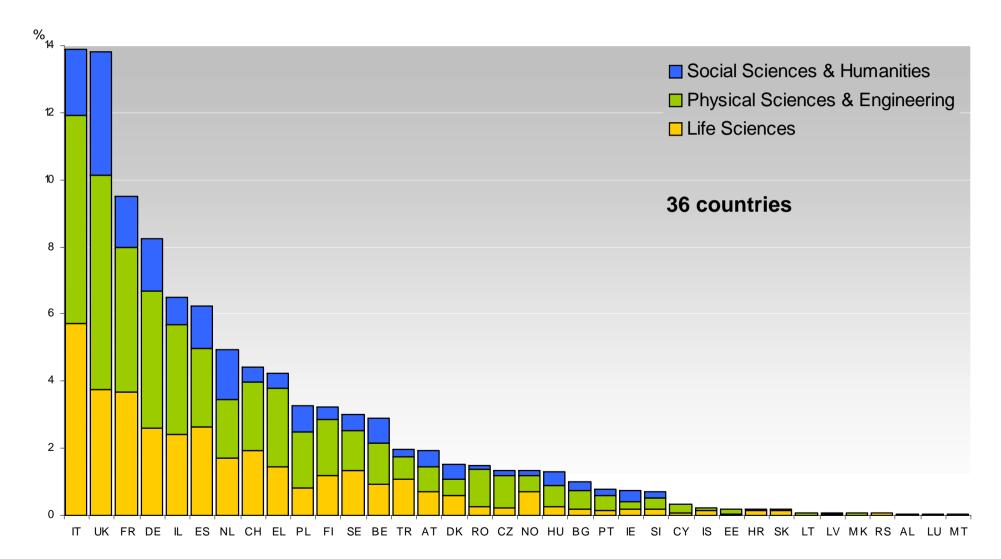

# **Country of host institution**

Percentage of proposals by country of host institution and by domain

Source: ERC Advanced Grants 2008, submitted proposals

**Nationality**Percentage of applicants by nationality