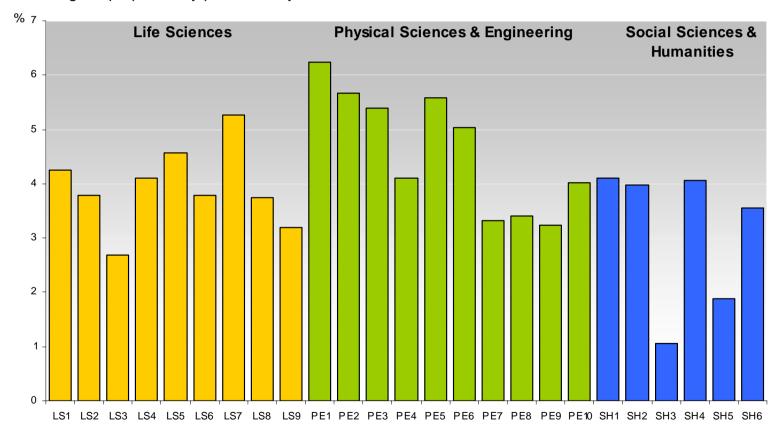

## **Distribution by panel**

Percentage of proposals by panel and by domain

For scientific areas of panels: see p. 5.

### Panel structure

#### **Social Sciences and Humanities**

- SH1 Individuals, institutions and markets
- SH2 Institutions, values, beliefs and behaviour
- SH3 Environment and society
- SH4 The Human Mind and its complexity
- SH5 Cultures and cultural production
- SH6 The study of the human past

#### **Physical Sciences & Engineering**

- PE1 Mathematical foundations
- PE2 Fundamental constituents of matter
- PE3 Condensed matter physics
- PE4 Physical and Analytical Chemical sciences
- PE5 Materials and Synthesis
- PE6 Computer science and informatics
- PE7 Systems and communication engineering
- PE8 Products and process engineering
- PE9 Universe sciences
- PE10 Earth system science

#### **Life Sciences**

- LS1 Molecular and Structural Biology and Biochemistry
- LS2 Genetics, Genomics, Bioinformatics and Systems Biology
- LS3 Cellular and Developmental Biology
- LS4 Physiology, Pathophysiology and Endocrinology
- LS5 Neurosciences and neural disorders
- LS6 Immunity and infection
- LS7 Diagnostic tools, therapies and public health
- LS8 Evolutionary, population and environmental biology
- LS9 Applied life sciences and biotechnology