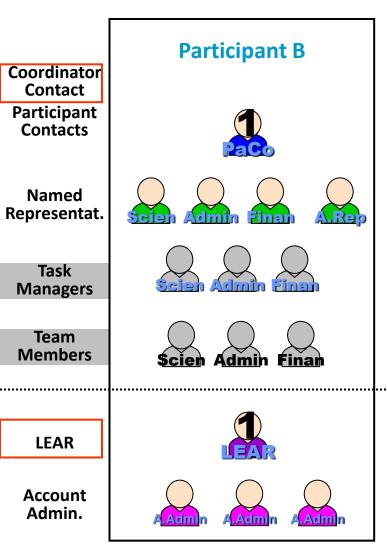

# Roles on the Portal Basic principles

- ECAS login: personal e-mail is unique identifier.
- PIC: identifier of an entity.
- Single sign-on leads to the different grant-related actions.
- Initial roles provisioned from proposal submission
- COM control on two roles: LEAR + coordinator contact
  - Coordinator contact changes managed through NEF by the PO/Legal Officer (under 'Portal coordinator contact person').
- Delegation and assignment of roles by the consortium itself:
  - ► The Coordinator Contact can change the Participant Contact roles in the Portal.
  - ► Further representatives for the entity can be named by the Coordinator and Participant Contacts for a given entity.

## Role management on the Portal Up to November 2011

**Coordinating Participant A** 

# Role management on the Portal from November 2011

- No more different scopes of named representatives/task managers
  - ► Team Member = Read-only
  - ► Task manager = Modify
  - ▶PaCo = Submit (forms C) to coordinator
  - ► CoCo = Submit to Commission
- Up to three persons (in transition: more) Participant (Coordinator) Contacts per participant
- PaCo (and CoCo) of same participant can appoint (and revoke) each other
- Transition: Named representatives will be "promoted" to PaCo/Coco
- LEAR has read-access and can ask Commission to revoke roles
- New roles for "reviewer" and "rapporteur"

## Roles in a project

Only actors with the appropriate privileges in the project can add or revoke other roles. LEARs can *view* the roles within the organisation.