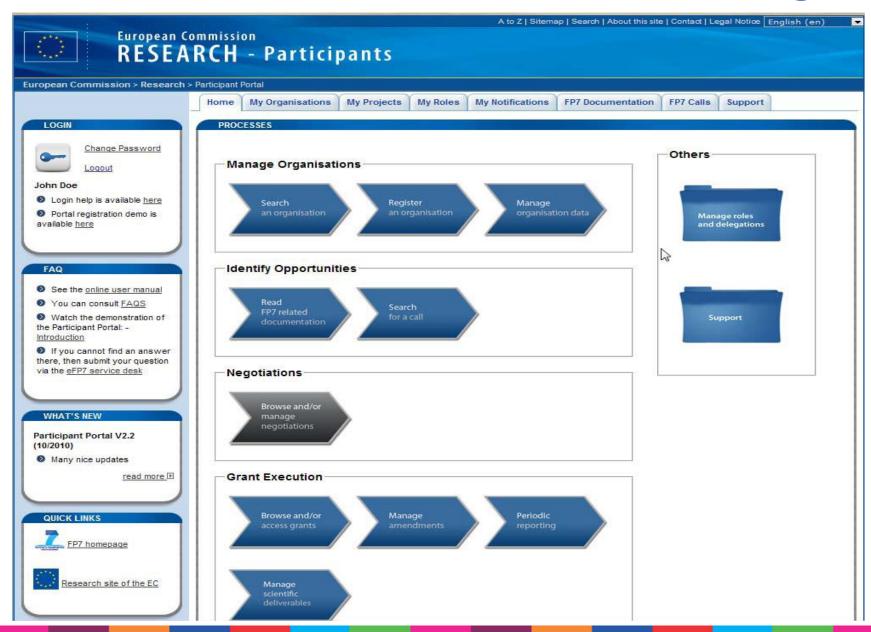

## **Research Participant Portal**

- Offers external stakeholders (participants, LEARs, coordinators, reviewers) a unique entry point in handling grant-related actions, based on a
  - Single sign-on (ECAS)
  - Role-based authorisation
- Result: personalised services on the Portal
- Brings homogeneity and better service integration for grant management
- Transparency

## **Services on the Participant Portal**

- Call publication
- FP7 documentation (soon)
- URF participant registration, managing data of legal entities
- Grant negotiation, amendments (NEF)
- Reporting (FORCE, SESAM RTD), (NEF INFSO)
- Proposal submission (pilot mid-2011)
- Expert services (EMPP end 2011)