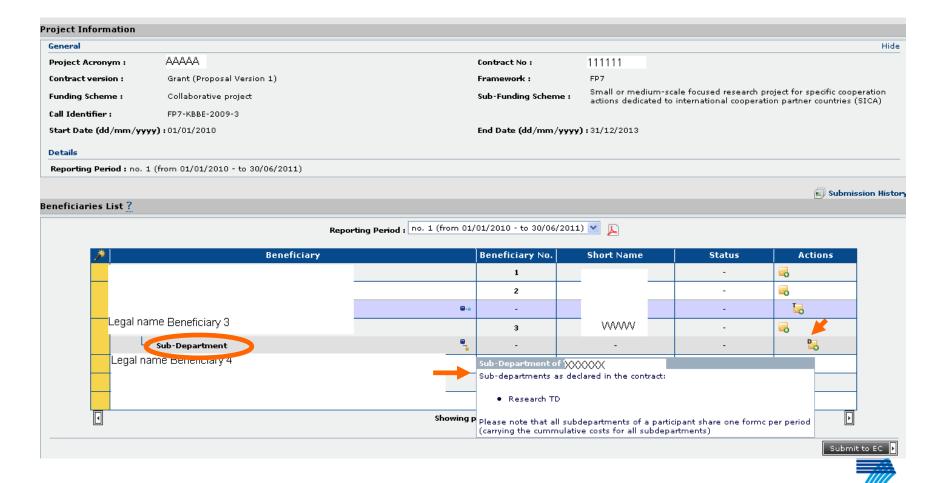

| contribution  (in €)  al transfers or contributions in any income which could be comount (in €)  enerated by the pre-financing eceived generate any interest amount (in €)  dology  rsonnel costs according to Art.  e methodology provided by an ital statements | (in €) (To be completed according to Art. In II.14.1?  II.14.1?  Cost of the completed according to Art. In II.14.1? | according to Art.I.  leted only by the co II.19?   or and accepted by certificate (in €), if | oordinator)  The Commission a charged under this | according to Art. II | ,4,4?             | 0.00         |   |  |



### Third Parties (SC 10!): Add Form C





# Sub-departments Special Clause 30



SEVENTH FRAMEWORK PROGRAMME



## Coordinator confirms in case his submission does not include the forms C of all beneficiaries



SEVENTH FRAMEWORK



## Rejections and printing

- Coordinator can reject forms C to the beneficiaries (will appear back in "draft" status)
- Commission can ask for revision of one or several forms C (with comments)
- "Draft" watermark only disappears after successful submission by coordinator to Commission
- Beneficiaries print and sign their form C, send it via coordinator to Commission





# Main differences in "NEF form C" (DG INFSO)

- No formal "submission" step from beneficiary to coordinator
  - Beneficiaries just indicate via checkbox when they have finished their form C
  - Submission only from coordinator to Commission
- Following submission, Comm