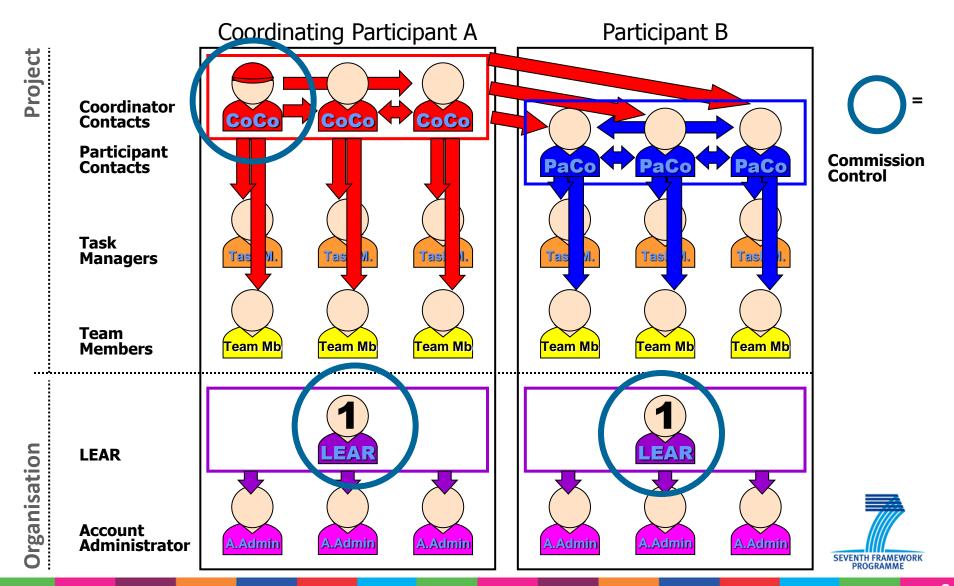

# Roles on the Portal Basic principles

- ECAS login: personal e-mail is unique identifier.
- PIC: identifier of an entity.
- Single sign-on leads to the different grant-related actions.
- Initial roles provisioned from proposal submission
- COM control on two roles: LEAR + coordinator contact
  - Coordinator contact changes managed through NEF by the PO/Legal Officer (under 'Portal coordinator contact person').
- Delegation and assignment of roles by the consortium itself:
  - ► The Coordinator Contact can change the Participant Contact roles in the Portal.
  - ► Further representatives for the entity can be named by the Coordinator and Participant Contacts for a given entity.

## Role management on the Portal Up to November 2011

**Coordinating Participant A** 