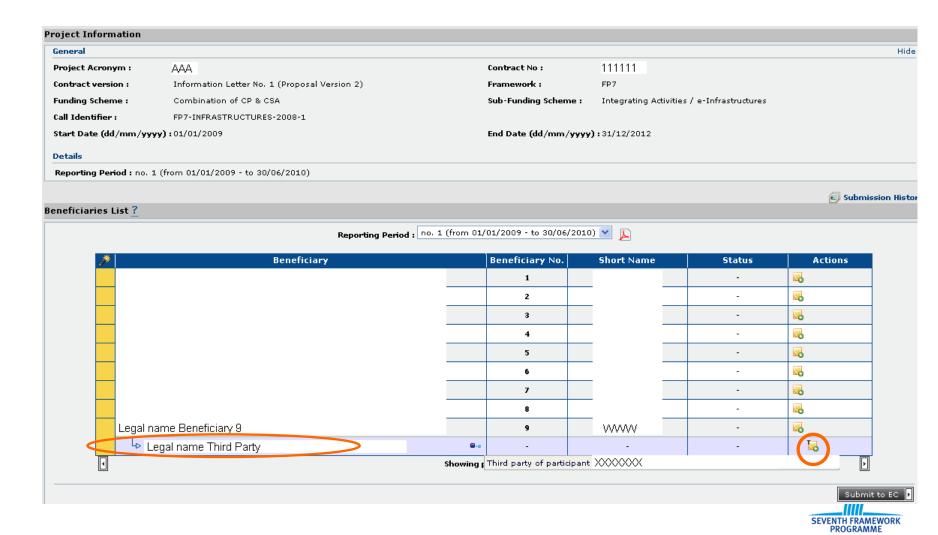

| contribution  (in €)  al transfers or contributions in any income which could be comount (in €)  enerated by the pre-financing eceived generate any interest amount (in €)  dology  rsonnel costs according to Art.  e methodology provided by an ital statements | (in €) (To be completed according to Art. In II.14.1?  II.14.1?  Cost of the completed according to Art. In II.14.1? | according to Art.I.  leted only by the co II.19?   or and accepted by certificate (in €), if | oordinator)  The Commission a charged under this | according to Art. II | ,4,4?             | 0.00         |   |  |



### Third Parties (SC 10!): Add Form C





# Sub-departments Special Clause 30



SEVENTH FRAMEWORK PROGRAMME



## Coordinator confirms in case his submission does not include the forms C of all beneficiaries



SEVENTH FRAMEWORK



## Rejections and printing

- Coordinator can reject forms C to the beneficiaries (will appear back in "draft" status)
- Commission can ask for revision of one or several forms C (with comments)
- "Draft" watermark only disappears after successful submission by coordinator to Commission
- Beneficiaries print and sign their form C, send it via coordinator to Commission





# Main differences in "NEF form C" (DG INFSO)

- No formal "submission" step from beneficiary to coordinator
  - Beneficiaries just indicate via checkbox when they have finished their form C
  - Submission only from coordinator t