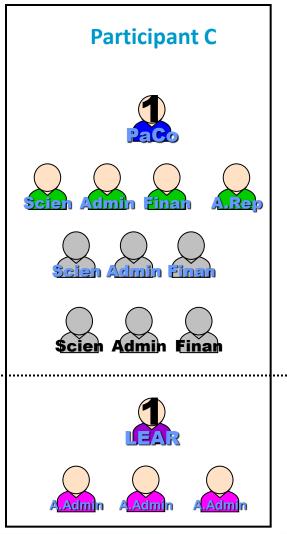

## Role management on the Portal Up to November 2011

**Coordinating Participant A** 

# Role management on the Portal from November 2011

- No more different scopes of named representatives/task managers
  - ► Team Member = Read-only
  - ► Task manager = Modify
  - ▶PaCo = Submit (forms C) to coordinator
  - ► CoCo = Submit to Commission
- Up to three persons (in transition: more) Participant (Coordinator) Contacts per participant
- PaCo (and CoCo) of same participant can appoint (and revoke) each other
- Transition: Named representatives will be "promoted" to PaCo/Coco
- LEAR has read-access and can ask Commission to revoke roles
- New roles for "reviewer" and "rapporteur"