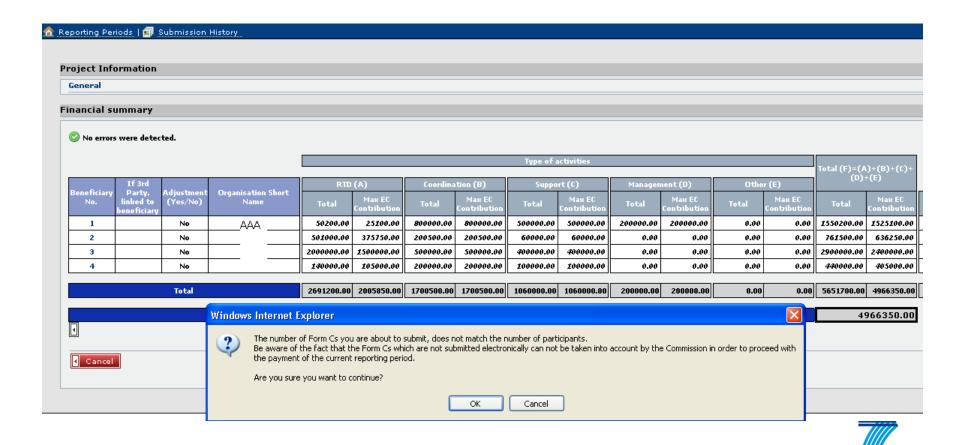

## Coordinator confirms in case his submission does not include the forms C of all beneficiaries

SEVENTH FRAMEWORK