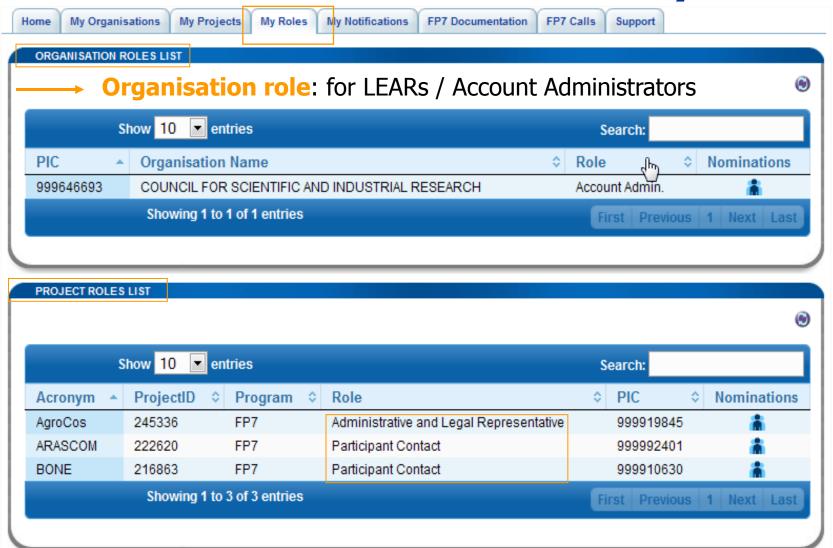

## 'My Roles'

\*Project roles: all project-related roles of the person; For LEARs: overview of the entity's projects and roles