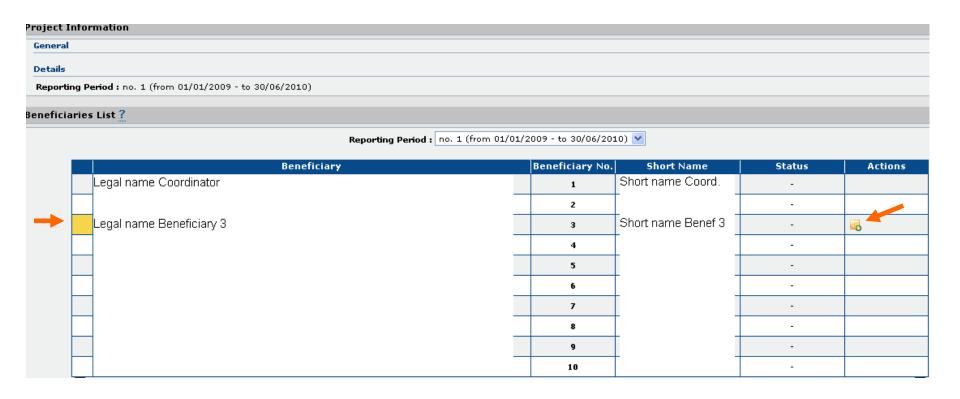

nsidered

- FORCE relies on contractual information encoded in the contract management system of the Commission
- Form Cs of new Beneficiaries will appear in FORCE only when the relevant amendment was signed by the Commission
- Indirect costs methods and funding scheme in FORCE are taken from the same Commission system
- For each Beneficiary the Form Cs contain the necessary 'intelligence' to ensure that:
  - ▶ the requested EC contribution does not exceed the maximum that can be requested, taking into the applicable reimbursement rate for the different activities and your cost model/indirect cost methods
  - Only those activity columns can be filled in, in agreement with the Funding Scheme of your project

SEVENTH FRAMEWORK



# FORCE (Form C Editor): Workflow





## Beneficiary screen





## FORM C (upper part) (1) Read-only information about the Project and the Beneficiary

| European<br>RESEA      | Commission RCH - Form C Editor      |                   |                                    | Help <mark> </mark>            |  |  |  |
|------------------------|-------------------------------------|-------------------|------------------------------------|--------------------------------|--|--|--|
| Project Information    |                                     |                   |                                    | Draft - Version: 1 🔎           |  |  |  |
| General                |                                     |                   |                                    | Hide                           |  |  |  |
| Project Acronym :      | AAAAA