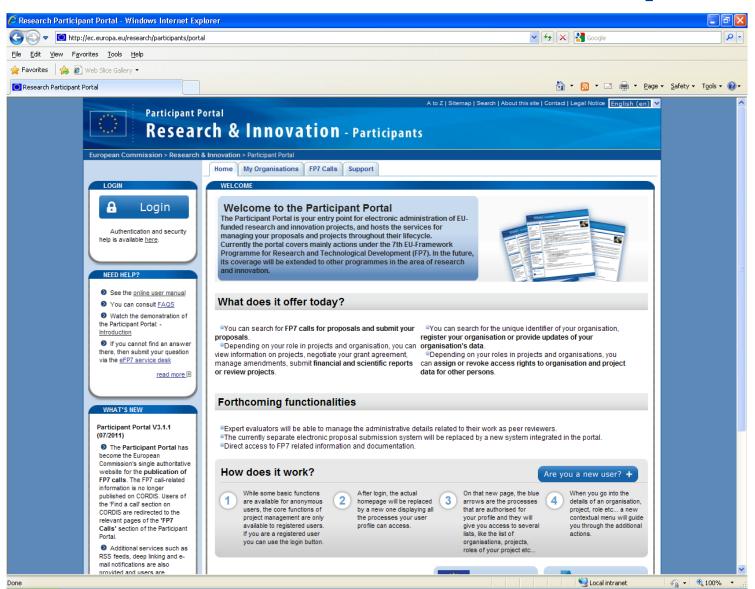

## **Research Participant Portal**

- Offers external stakeholders (participants, LEARs, coordinators, reviewers) a unique entry point in handling grant-related actions, based on a
  - Single sign-on (ECAS)
  - Role-based authorisation
- Result: personalised services on the Portal
- Brings homogeneity and better service integration for grant management
- Transparency

You don't have an ECAS account yet?
Please register

ECAS help is available here.

http://ec.europa.eu/research/participants/portal

## **Research Participant Portal**

## **Services on the Participant Portal**

- Call publication
- FP7 documentation (soon)
- URF participant registration, managing data of legal entities
- Grant negotiation, amendments (NEF)
- Reporting (FORCE, SESAM RTD), (NEF INFSO)
- Proposal submission (pilot mid-2011)
- Expert services (EMPP end 2011)