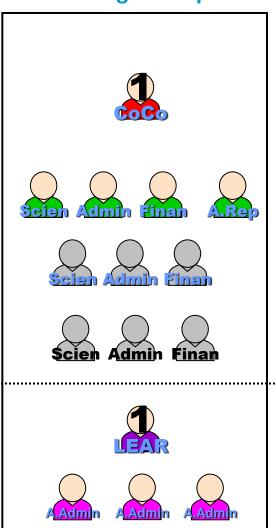

# Roles on the Portal Basic principles

- ECAS login: personal e-mail is unique identifier.
- PIC: identifier of an entity.
- Single sign-on leads to the different grant-related actions.
- Initial roles provisioned from proposal submission
- COM control on two roles: LEAR + coordinator contact
  - Coordinator contact changes managed through NEF by the PO/Legal Officer (under 'Portal coordinator contact person').
- Delegation and assignment of roles by the consortium itself:
  - ► The Coordinator Contact can change the Participant Contact roles in the Portal.
  - ► Further representatives for the entity can be named by the Coordinator and Participant Contacts for a given entity.

# Role management on the Portal from November 2011

# Role management on the Portal from November 2011

- No more different scopes of named representatives/task managers
  - ► Team Member = Read-only
  - ► Task manager = Modify
  - ▶PaCo = Submit (forms C) to coordinator
  - ► CoCo = Submit to Commission
- Up to three persons (in transition: more) Participant (Coordinator) Contacts per participant
- PaCo (and CoCo) of same participant can appoint (and revoke) each other
- Transition: Named representatives will be "promoted" to PaCo/Coco
- LEAR has read-access and can ask Commission to revoke roles
- New roles for "reviewer" and "rapporteur"

## Roles in a project

Only actors with the appropriate privileges in the project can add or revoke other roles. LEARs can *view* the roles within the organisation.