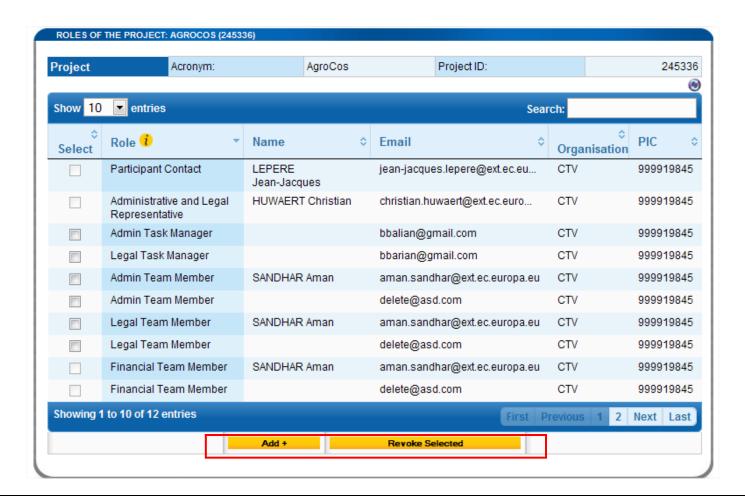

## Roles in a project

Only actors with the appropriate privileges in the project can add or revoke other roles. LEARs can *view* the roles within the organisation.

# Nominate within the organisation: 'Add role'

| roject       | Acronym:                       | AgroCos | Project ID:    | 24533 |
|--------------|--------------------------------|---------|----------------|-------|
| or:          |                                |         |                |       |
| EMAIL ADDRES | SS (used to register in the Po | rtal):  |                |       |
| ORGANISATION | V:                             | CESKA   | TELEVIZE (CTV) |       |
| ROLE GIVEN 🥫 |                                | Task I  | Manager 💌      |       |
|              |                                | □ A     | OMIN           |       |
|              |                                | □ L     | EGAL           |       |
|              |                                | ОК      | Cancel         |       |