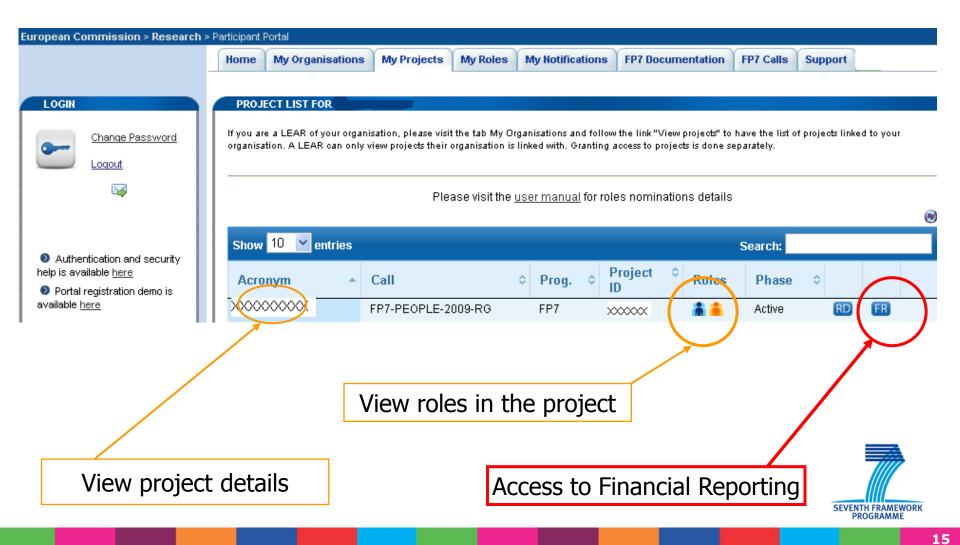

# FORCE (Form C Editor): Workflow

## Rejections and printing

- Coordinator can reject forms C to the beneficiaries (will appear back in "draft" status)
- Commission can ask for revision of one or several forms C (with comments)
- "Draft" watermark only disappears after successful submission by coordinator to Commission
- Beneficiaries print and sign their form C, send it via coordinator to Commission