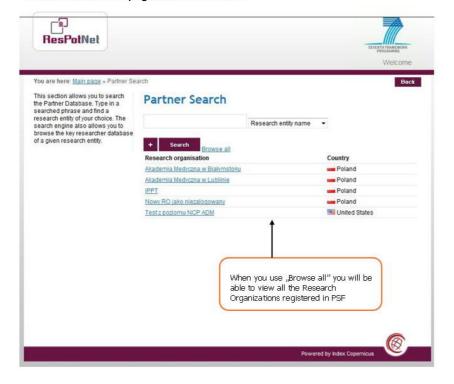

| $\backslash$   | 1                                                                                                                             |              |
|                                                                                                                                                                                                                                                    |                | To add more than one research<br>criteria, please use sign "+"<br>,,-" sign allows to reduce the number<br>of search criteria |              |

#### 2. PARTNER SEARCH - step 3

You are here: Main page » Partner Search



# 2. PARTNER SEARCH - step 1 (Project Ideas)

You are here: Main page » Partner Search

| ou are here: Main page » Partner Sea                                                                                                | rch                    | Back                                                                       |            |
|-------------------------------------------------------------------------------------------------------------------------------------|------------------------|----------------------------------------------------------------------------|------------|
| his section allows you to search<br>e Partner Database. Type in a<br>earched phrase and find a<br>search entity of your choice. The | Partner Search         |