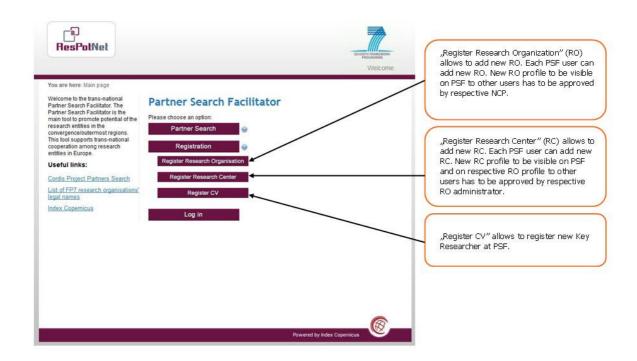

#### 3. REGISTRATION

#### You are here: Main page

3.1. REGISTRATION (Research Organisation)

You are here: Main page » Registration » Register Research Organisation

| u are here: <u>Main page</u> » <u>Registration</u> » Register Research Organisation | Stortpressure         Organization Registration. Required fields<br>are marked "*". If any of the field is<br>wrongly filled, before moving to the next<br>step of the registration, it will be marked<br>in red. |
|-------------------------------------------------------------------------------------|-------------------------------------------------------------------------------------------------------------------------------------------------------------------------------------------------------------------|
| Register Research Organisation (* required)                                         | Step 1 of 5 in red.                                                                                                                                                                                               |
| Entity legal name: *                                                                |                                                                                                                                                                                                                   |
| Entity short name: *                                                                |                                                                                                                                                                                                                   |
| Participant Identity code:                                                          |                                                                                                                                                                                                                   |
| registration_rc_form_head_legaladdress                                              |                                                                                                                                                                                                                   |
| Street name:                                                                        |                                                                                                                                                                                                                   |
| Number                                                                              |                                                                                                                                                                                                                   |
| Town:                                                                               |                                                                                                                                                                                                                   |
| Postal code                                                                         | "Next" allows to go to the following step<br>Data in the current section is saved and                                                                                                                             |
|                                                                                     | one can go back to it before finishing the                                                                                                                                                                        |
| Country. United States                                                              | registration.                                                                                                                                                                                                     |
| Internet Homepage:                                                                  |                                                                                                                                                                                                                   |
| Next >:                                                                             |                                                                                                                                                                                                                   |
|                                                                                     |                                                                                                                                                                                                                   |