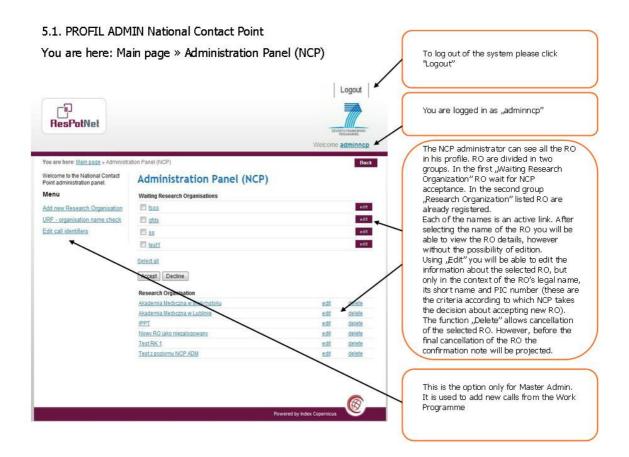

5.3. PROFIL ADMIN Research Center (Research Potential – step 1) You are here: Main page » Research Center info – section 2

| lesPotNet                         |                                                                                                                                                                               |      | SEVENTIC             | BAMEWORK |                                          |
|-----------------------------------|-------------------------------------------------------------------------------------------------------------------------------------------------------------------------------|------|----------------------|----------|------------------------------------------|
|                                   |                                                                                                                                                                               | Welc | ome <mark>adı</mark> | minrc_3  |                                          |
| ure here: <u>Main page</u> ⇒ Rese | arch Center info - section 2  1. Human resources  1.1. Number of employees                                                                                                    |      |                      | Back     |                                          |
|                                   |                                                                                                                                                                               | 2008 | 2009                 | 2010     |                                          |
|                                   | Total number of emplyees on a Full-Time-Equivalent (FTE) basis                                                                                                                |      |                      |          |                                          |
|                                   | Total number of researchers* on a Full-Time-Equivalent (FTE) basic                                                                                                            |      |                      |          |                                          |
|                                   | Number of researchers with Ph.D. degree or higher                                                                                                                             |      |                      |          |                                          |
|                                   | * Ph. D. students can be included if they are involved in research projects<br>without the Pd.D. student concerned. Engineers of the department and t<br>also to be included. |      |                      |          |                                          |
|                                   | 1.2. Gender                                                                                                                                                                   |      |                      |          |                                          |
|                                   |                                                                                                                                                                               | 2008 | 2009                 | 2010     |                                          |
|                                   | Percentage of women in total number of researchers on a FTE basic                                                                                                             |      |                      |          |                                          |
|                                   | 1.3. Young research personnel                                                                                                                                                 |      |                      |          | Click "Next" to go to the following step |
|                                   |                                                                                                                                                                               | 2008 | 2009                 | 2010     |                                          |
|                                   | Percentage of young researchers in total number of researchers on<br>a FTE basic                                                                                              |      |                      |          |                                          |
|                                   | Next>                                                                                                                                                                         | /    |                      |          |                                          |

5.3. PROFIL ADMIN Research Center (Research Potential – step 2) You are here: Main page » Research Center info – section 2

| here: <u>Main page</u> » Res | earch Center int | ifo-section 2                                                              | Back                     |                           |
|------------------------------|------------------|----------------------------------------------------------------------------|--------------------------|---------------------------|
|                              | 1. Hu            | uman resources                                                             |                          |                           |
|                              | 1.5. R           | Research activities of the Key Researchers* by FP7 researc                 | h area                   | The Ord share of the form |
|                              | No. R            | Research area FP7                                                          | Researcher<br>activities | The 2nd step of the form. |
|                              | 1. H             | Health                                                                     |                          |                           |
|                              | 2. F             | Food, Agriculture and Fisheries, Biotechnology                             | E                        |                           |
|                              | 3. Ir            | nformation & communication technologies                                    | <b>E</b>                 |                           |
|                              | 4. N             | Nanosciences, nanotechnologies, materials & new production<br>lechnologies | 8                        |                           |
|                              | 5. E             | Energy                                                                     | E                        |                           |
|                              | 6. E             | Environment (including Climate Change)                                     | 10                       |                           |
|                              | 7. T             | Transport (including aeronautics)                                          | 13                       |                           |
|                              | 8. S             | Socio-economic Sciences and the Humanities                                 | <b>2</b>                 |                           |
|                              | 9. S             | Space                                                                      |                          |                           |
|                              | 10. S            | Security                                                                   | 8                        |                           |