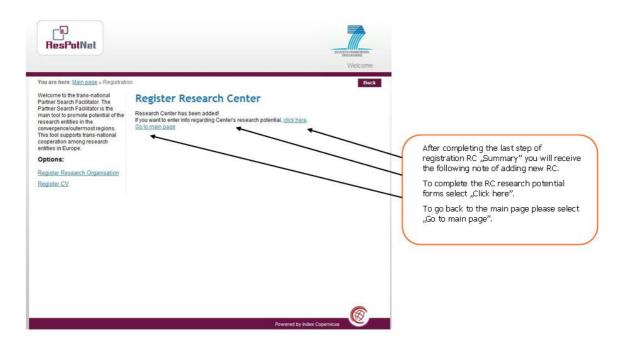

# 3.2. REGISTRATION (Research Center - step 1)

You are here: Main page » Registration » Register Research Center

| ResPotNet                                                                                                                                                                                                                                                                                                                                                                | n » Register Research Center |                  | SUITHT STATEMONE<br>Welcome<br>Beck |                                                                                                                                                                                                                                                                             |
|--------------------------------------------------------------------------------------------------------------------------------------------------------------------------------------------------------------------------------------------------------------------------------------------------------------------------------------------------------------------------|------------------------------|------------------|-------------------------------------|-----------------------------------------------------------------------------------------------------------------------------------------------------------------------------------------------------------------------------------------------------------------------------|
| Welcome to the trans-national<br>Partner Search Facilitator: The<br>Partner Search Facilitator: Bre<br>main tool to promote potential of the<br>research entities in the<br>convergence/outermost regions.<br>This tool supports trans-national<br>cooperation among research<br>entitles in Europe.<br><b>Options:</b><br>Register Research Organisation<br>Register CV | Register Research            | Next >           | Step 1 of 5                         | Research Center is subordinate to<br>Research Organization therefore to<br>register new Research Center you should<br>find respective Research Organization in<br>your country.<br>At any moment you can go to Register<br>Research Organization or Register CV<br>section. |
|                                                                                                                                                                                                                                                                                                                                                                          |                              | Powered by Index | Copernicus                          |                                                                                                                                                                                                                                                                             |

# 3.2. REGISTRATION (Research Center - Summary)

You are here: Main page » Registration » Register Research Center

| ResPotNet                                                                                                                                                                                                                                                                                                                                                                                                                  |                 |                                                                   | STYLENT FRAMEWORK<br>PROCESSION | "Summary" is the last step of the registration – the 5th step.                                                                                                                                                                                          |
|----------------------------------------------------------------------------------------------------------------------------------------------------------------------------------------------------------------------------------------------------------------------------------------------------------------------------------------------------------------------------------------------------------------------------|-----------------|-------------------------------------------------------------------|---------------------------------|---------------------------------------------------------------------------------------------------------------------------------------------------------------------------------------------------------------------------------------------------------|
| You are here: <u>Main page + Resistration</u><br>Welcome to the trans-national<br>Partner Search Facilitator: The<br>Partner Search Facilitator is the<br>main tool to promote potential of the<br>research entiles in the<br>convergence/oudermost regions.<br>This tool supports trans-national<br>cooperation among research<br>entitles in Europe.<br><b>Options:</b><br>Register Research Organisation<br>Register CV |                 | rch Center (* required fields) test test Department United States | Pask<br>Sumpary                 | In this part you will be able to view again<br>all the fields you filled in during the<br>registration. You can check all the fields<br>before submission. All the fields of the<br>form are inactive.<br>To make the corrections please press<br>back. |
|                                                                                                                                                                                                                                                                                                                                                                                                                            | Number:<br>Town | /                                                                 |                                 |                                                                                                                                                                                                                                                         |