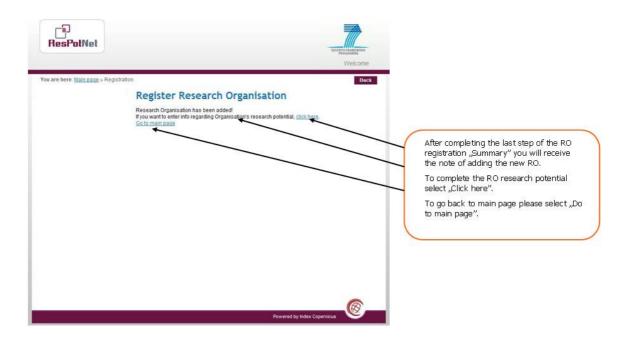

# 3.1. REGISTRATION (Research Organization)

You are here: Main page » Registration » Register Research Organization

| ResPotNet                                         |                                                    | THE PAREPORT                                                                     |
|---------------------------------------------------|----------------------------------------------------|----------------------------------------------------------------------------------|
| You are here: <u>Main page</u> » <u>Registrat</u> | on » Register Research Organisation                | "Summary" is the last step of the<br>registration – the 5th step.                |
|                                                   | Register Research Organisation (* required fields) | Step 2 or 5                                                                      |
|                                                   | Registration data                                  |                                                                                  |
|                                                   | Legal registration<br>number                       |                                                                                  |
|                                                   | Place of registration.                             |                                                                                  |
|                                                   | Date of registration:                              |                                                                                  |
|                                                   | VAT number.                                        |                                                                                  |
|                                                   | Legal form:                                        | In this part you will be able to view a                                          |
|                                                   | Contact person for legal information               | all the fields you filled in during the registration. You can check all the fiel |
|                                                   | Family name: •                                     | before submission. All the fields of the                                         |
|                                                   | First Name:                                        | form are inactive.                                                               |
|                                                   | Phone 1.*                                          |                                                                                  |
|                                                   | Phone 2                                            |                                                                                  |
|                                                   | E-mail *                                           |                                                                                  |
|                                                   | Fax                                                | To make the corrections please pres                                              |
|                                                   | < Previous Next >                                  | back.                                                                            |

# 3.2. REGISTRATION (Research Center - Summary)

You are here: Main page » Registration » Register Research Center

| ResPotNet                                                                                                                                                                                                                                                                                                                                                                                                                  |                 |                                                                   | STYLENT FRAMEWORK<br>PROCESSION | "Summary" is the last step of the registration – the 5th step.                                                                                                                                                                                          |
|----------------------------------------------------------------------------------------------------------------------------------------------------------------------------------------------------------------------------------------------------------------------------------------------------------------------------------------------------------------------------------------------------------------------------|-----------------|-------------------------------------------------------------------|---------------------------------|---------------------------------------------------------------------------------------------------------------------------------------------------------------------------------------------------------------------------------------------------------|
| You are here: <u>Main page + Resistration</u><br>Welcome to the trans-national<br>Partner Search Facilitator: The<br>Partner Search Facilitator is the<br>main tool to promote potential of the<br>research entiles in the<br>convergence/oudermost regions.<br>This tool supports trans-national<br>cooperation among research<br>entitles in Europe.<br><b>Options:</b><br>Register Research Organisation<br>Register CV |                 | rch Center (* required fields) test test Department United States | Pask<br>Sumpary                 | In this part you will be able to view again<br>all the fields you filled in during the<br>registration. You can check all the fields<br>before submission. All the fields of the<br>form are inactive.<br>To make the corrections please press<br>back. |
|                                                                                                                                                                                                                                                                                                                                                                                                                            | Number:<br>Town | /                                                                 |                                 |                                                                                                                                                                                                                                                         |