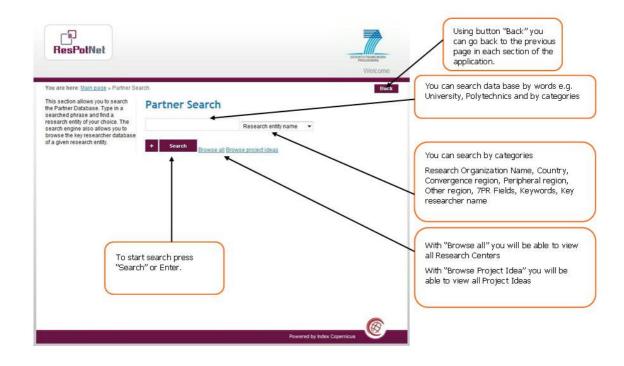

### 2. PARTNER SEARCH - step 2

You are here: Main page » Partner Search

| ou are here: Main page » Partner Se                                                                                                                                                                                                                | arch           | Wel                                                                                                                           | come<br>Back |
|----------------------------------------------------------------------------------------------------------------------------------------------------------------------------------------------------------------------------------------------------|----------------|-------------------------------------------------------------------------------------------------------------------------------|--------------|
| This section allows you to search<br>the Partner Database. Type in a<br>searched phrase and find a<br>research entity of your choice. The<br>search engine also allows you to<br>browse the key researcher database<br>of a given research entity. | Partner Search |                                                                                                                               |              |
|                                                                                                                                                                                                                                                    |                | Research entity name 👻                                                                                                        |              |
|                                                                                                                                                                                                                                                    |                | Country                                                                                                                       |              |
|                                                                                                                                                                                                                                                    | $\backslash$   | 1                                                                                                                             |              |
|                                                                                                                                                                                                                                                    |                | To add more than one research<br>criteria, please use sign "+"<br>,,-" sign allows to reduce the number<br>of search criteria |              |

#### 2. PARTNER SEARCH - step 3

You are here: Main page » Partner Search