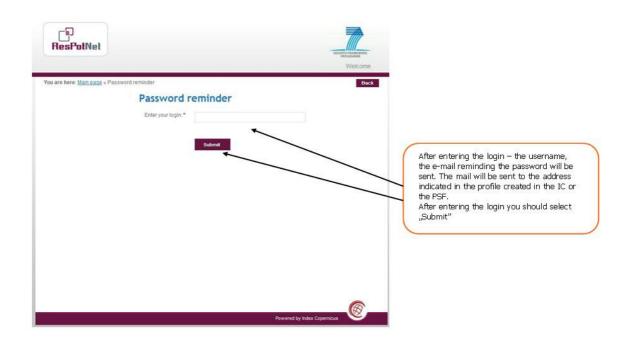

r>If you forgot your password it will be send<br>to your email address.<br>In case of any other questions please<br>contact Administrator |
|                                                                                                                                                                                                                                                                                                                                           |                   | Powered by Index Copernicus | <u>@</u> |                                                                                                                                                                                                              |

# 4. LOGIN

You are here: Main page » Password reminder





5.1. PROFIL ADMIN National Contact Point (RO - Edit view)

You are here: Main page » Administration Panel (NCP) » Edit Research Organisation

| ResPotNet                                                                                                                                                                                                                         |                                                                                  | Sterior insuremente |                                                                                                                                                                                                                                                                                  |
|-------------------------------------------