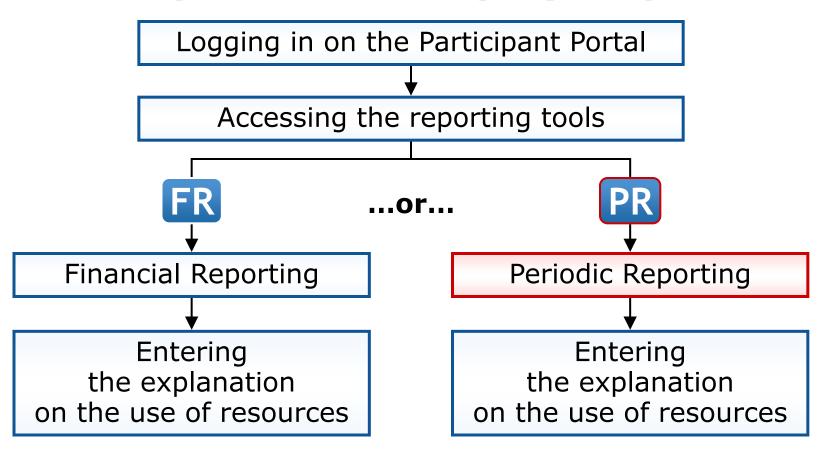

#### The old procedure and the new procedure

The **same data** will have to be provided, but in the **financial reporting tool** 

no longer in the scientific reporting tool

(Reporting & Deliverables).

This is a **technical change only**, not a change in the concept!