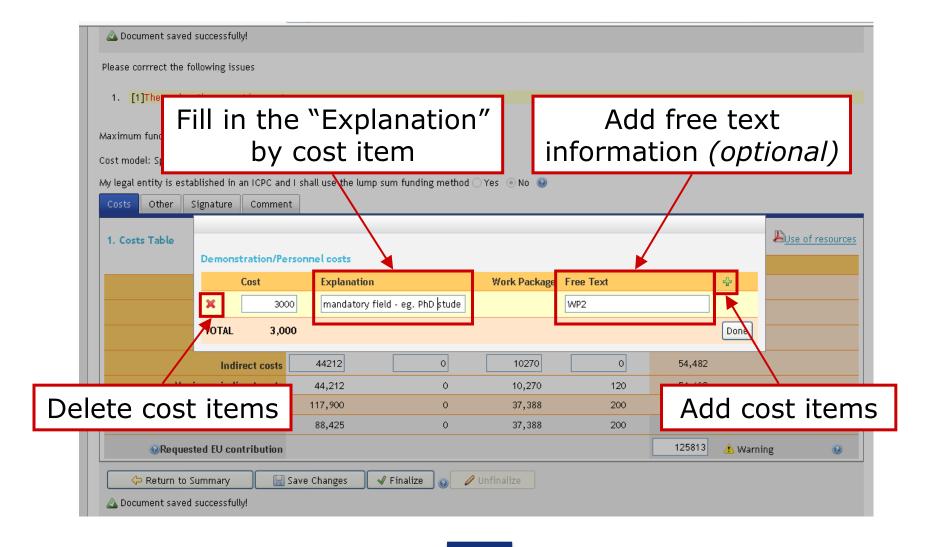

#### 'My Projects' - Access reporting functions

Home

Experts

Upon clicking on a cell of a cost table, the following pop-up is shown:

You must fill in at least one major "Cost" item.

The "Total" cost is automatically calculated on the basis of the individual cost items.

"Explanation" for this cost item

Mandatory part of the reports but not checked by the IT tool.

"Work package" for this cost item (optional)

More work packages can be linked to one cost item.

Upon clicking the "Done" button, the total sum is copied to the corresponding field of the form C.