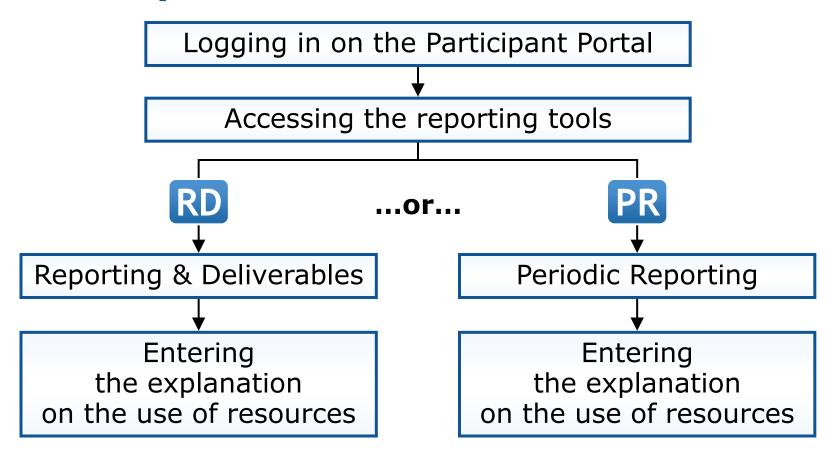

# **Explanation on the use of resources: The old procedure**

#### The old procedure and the new procedure

The **same data** will have to be provided, but in the **financial reporting tool** 

no longer in the scientific reporting tool

(Reporting & Deliverables).

This is a **technical change only**, not a change in the concept!