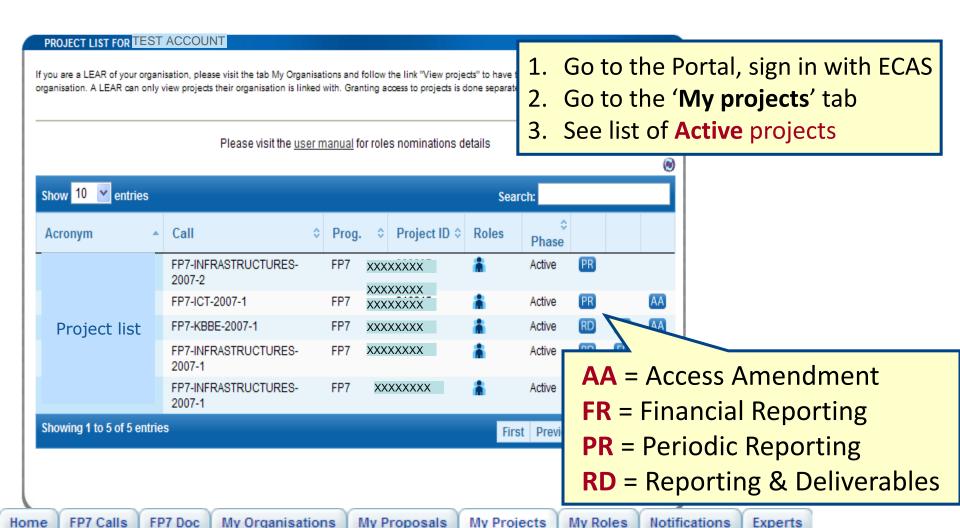

#### 'My Projects' - Access reporting functions

Home

Experts

Upon clicking on a cell of a cost table, the following pop-up is shown:

You must fill in at least one major "Cost" item.

The "Total" cost is automatically calculated on the basis of the individual cost items.