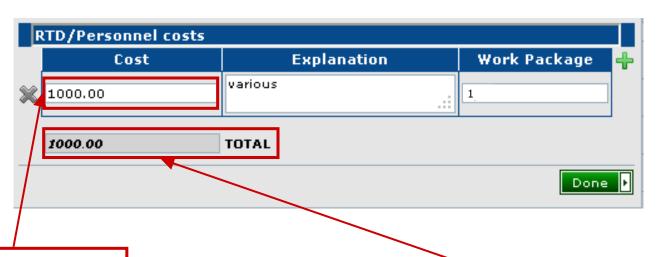

#### 'My Projects' - Access reporting functions

Home

Experts

Upon clicking on a cell of a cost table, the following pop-up is shown:

You must fill in at least one major "Cost" item.

The "Total" cost is automatically calculated on the basis of the individual cost items.

"Explanation" for this cost item

Mandatory part of the reports but not checked by the IT tool.

"Work package" for this cost item (optional)

More work packages can be linked to one cost item.

Upon clicking the "Done" button, the total sum is copied to the corresponding field of the form C.