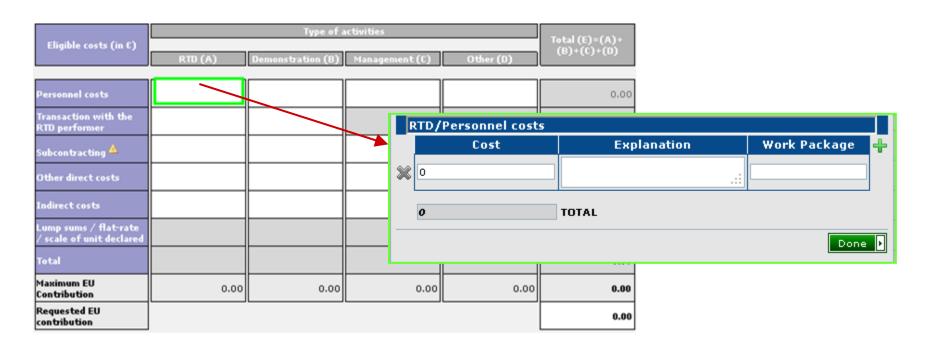

#### 'My Projects' - Access reporting functions

Home

Experts

Upon clicking on a cell of a cost table, the following pop-up is shown:

You must fill in at least one major "Cost" item.

The "Total" cost is automatically calculated on the basis of the individual cost items.

"Explanation" for this cost item

Mandatory part of the reports but not checked by the IT tool.

"Work package" for this cost item (optional)

More work packages can be linked to one cost item.

Upon clicking the "Done" button, the total sum is copied to the corresponding field of the form C.

#### Click on a "cost" field to edit the detailed explanation on the use of resources