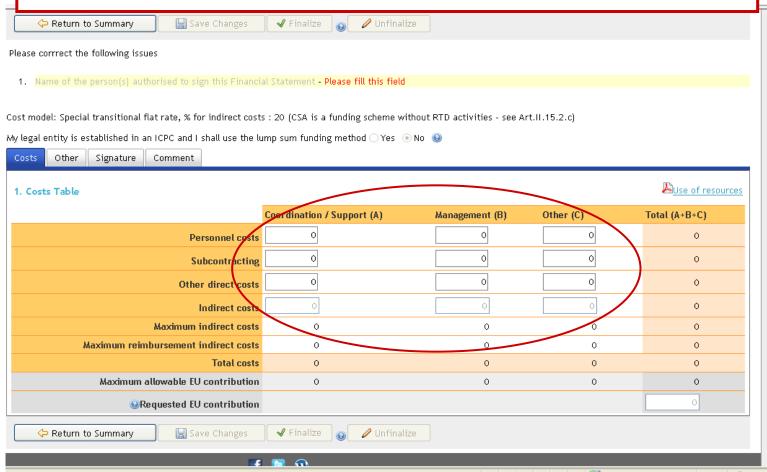

#### 'My Projects' - Access reporting functions

Home

Experts

Upon clicking on a cell of a cost table, the following pop-up is shown:

You must fill in at least one major "Cost" item.

The "Total" cost is automatically calculated on the basis of the individual cost items.

#### Click on a "cost" field to edit the detailed explanation on the use of resources