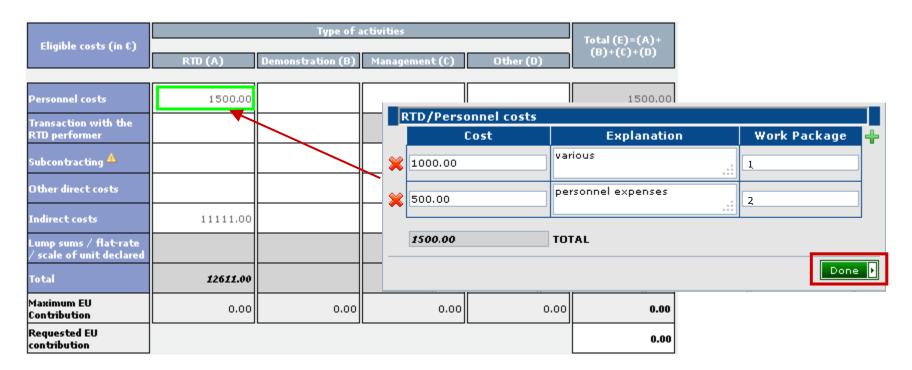

#### 'My Projects' - Access reporting functions

Home

Experts

Upon clicking on a cell of a cost table, the following pop-up is shown:

You must fill in at least one major "Cost" item.

The "Total" cost is automatically calculated on the basis of the individual cost items.

"Explanation" for this cost item

Mandatory part of the reports but not checked by the IT tool.

"Work package" for this cost item (optional)

More work packages can be linked to one cost item.

Upon clicking the "Done" button, the total sum is copied to the corresponding field of the form C.

#### Click on a "cost" field to edit the detailed explanation on the use of resources