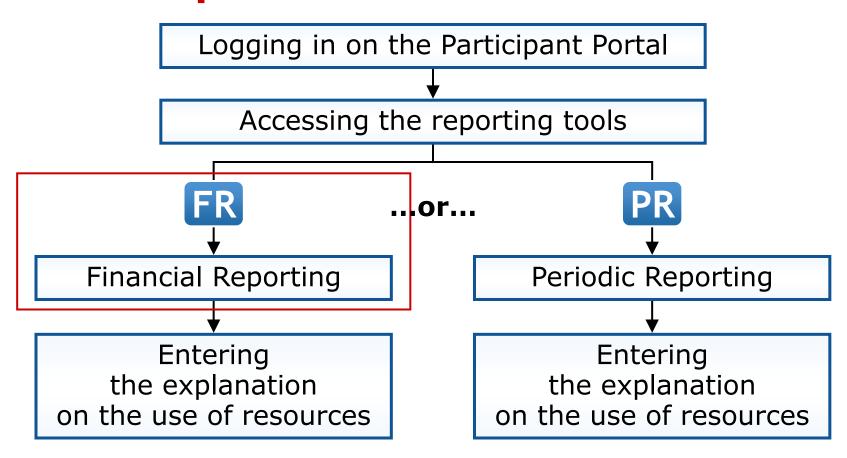

## **Explanation on the use of resources: The new procedure**

#### The old procedure and the new procedure

The **same data** will have to be provided, but in the **financial reporting tool** 

no longer in the scientific reporting tool

(Reporting & Deliverables).

This is a **technical change only**, not a change in the concept!