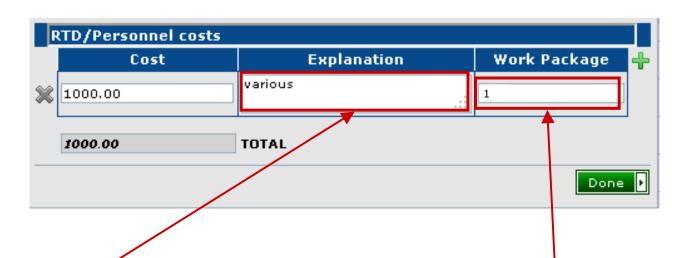

#### 'My Projects' - Access reporting functions

Home

Experts

Upon clicking on a cell of a cost table, the following pop-up is shown:

You must fill in at least one major "Cost" item.

The "Total" cost is automatically calculated on the basis of the individual cost items.

"Explanation" for this cost item

Mandatory part of the reports but not checked by the IT tool.

"Work package" for this cost item (optional)

More work packages can be linked to one cost item.

Upon clicking the "Done" button, the total sum is copied to the corresponding field of the form C.