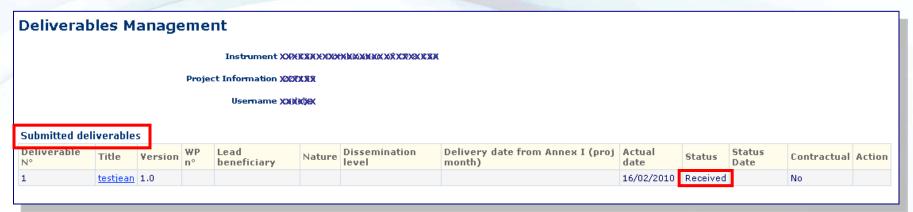

## **Deliverables: After submitting / Receipt**

## Coordinator's screen

+ mail automatically sent to the Commission