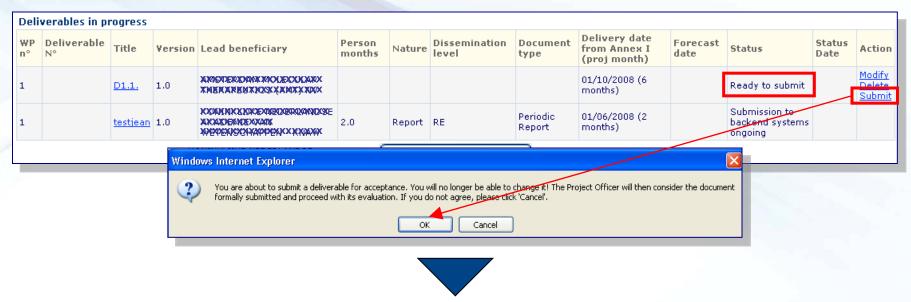

## **Deliverables: Submitting the Deliverable**

## **Deliverables: After submitting / Receipt**