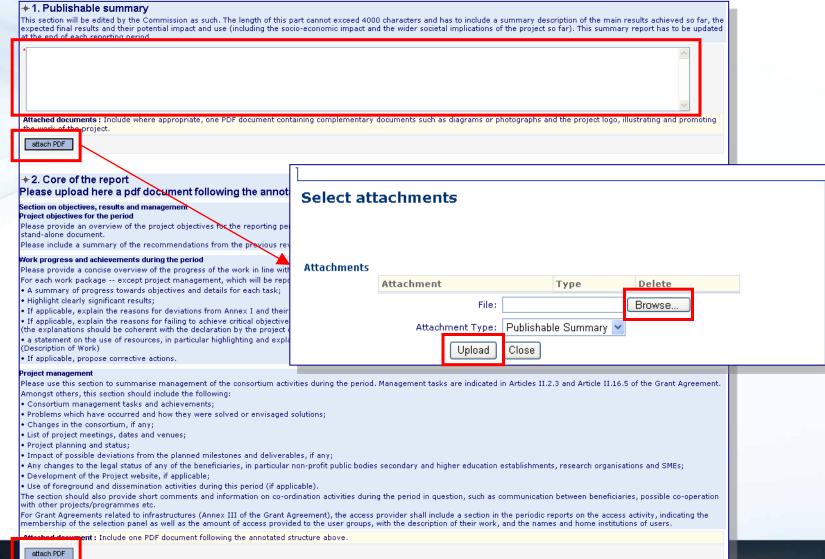

## **About Periodic Reports**

- 1. Declaration by the scientific representative of the project's coordinator
- 2. Publishable summary
- 3. Core of the report
  - 1. Project objectives for the period
  - 2. Work progress and achievements during the period
  - 3. Project management
- 4. Deliverables and milestones tables
- 5. Explanation of the use of the resources
- 6. Financial statement, (form C) per beneficiary; plus summary financial report
- 7. Certificates, (form D or E), if applicable

## Scientific Reporting: Periodic Report (1/3)

| Project Periodic Report                                                                 |                                                                                                                                                                                                                                                                   |
|-----------------------------------------------------------------------------------------|-------------------------------------------------------------------------------------------------------------------------------------------------------------------------------------------------------------------------------------------------------------------|
| + INSTRUCTIONS                                                                          |                                                                                                                                                                                                                                                                   |
| - The fields marked with a red star are obligatory.                                     |                                                                                                                                                                                                                                                                   |
| - The fields marked with a green star are obligatory under some c                       | condition.                                                                                                                                                                                                                                                        |
| - After completion, press the 'submit' button to submit the report.                     |                                                                                                                                                                                                                                                                   |
| - You may use the 'save' button at any time to save a report and o                      |                                                                                                                                                                                                                                                                   |
| - Decimal numbers should be indicated by a dot and not by a comi                        | ıma (i.e. 3.5 and not 3,5).                                                                                                                                                                                                                                       |
|                                                                                         |                                                                                                                                                                                                                                                                   |
| + GENERAL INFORMATION                                                                   |                                                                                                                                                                                                                                                                   |
| Grant Agreement number:                                                                 | X124000X                                                                                                                                                                                                                                                          |
| Project acronym:                                                                        | MXXXXCIOEX                                                                                                                                                                                                                                                        |
| Project title:                                                                          | Manerielexandrockborkenedox heldrogen ypxoduch korbiy xenbylnedkaeeddi noxbockberkoek xeyolas                                                                                                                                                                     |
| Funding Scheme:                                                                         | NDOOCEXABO                                                                                                                                                                                                                                                        |
| Date of latest version of Annex I against which the assessment                          | 21/12/2007                                                                                                                                                                                                                                                        |
| Period number:                                                                          |                                                                                                                                                                                                                                                                   |
| ⊙1st ○2nd ○3rd ○4th ○5th ○6th ○7th ○8th                                                 | n                                                                                                                                                                                                                                                                 |
| Period covered - start date:                                                            | <sup>*</sup> 01/01/2009                                                                                                                                                                                                                                           |
| Period covered - end date:                                                              | *31 <i>/</i> 12/2009                                                                                                                                                                                                                                              |
| Name of the scientific representative of the project's coordinator and organisation(1): | BXXDTaXXXXXXCEXXXXXXXXXXXXXXXXXXXXXXXXXXXXXX                                                                                                                                                                                                                      |
| Tel:                                                                                    |                                                                                                                                                                                                                                                                   |
| Fax:                                                                                    |                                                                                                                                                                                                                                                                   |
| E-mail:                                                                                 | KARKKKARRARIA                                                                                                                                                                                                                                                     |
| Project website address(2):                                                             |                                                                                                                                                                                                                                                                   |
|                                                                                         | ne grant agreement.  Inditing the FP7 logo which are available in electronic format at the Europa website (logo of the European flag:  Inditing the Europea eu/research/fp7/index_en.cfm?pg=logos). The area of activity of the project should also be mentioned. |
|                                                                                         |                                                                                                                                                                                                                                                                   |
| ◆ Declaration by the scientific representative of the                                   | e project coordinator (1)                                                                                                                                                                                                                                         |
| I, as scientific representative of the coordinator (1) of this project                  | and in line with the obligations as stated in Article II.2.3 of the Grant Agreement declare that:                                                                                                                                                                 |
| The attached periodic report represents an accurate description                         | of the work carried out in this project for this reporting period;                                                                                                                                                                                                |
| The project (tick as appropriate):                                                      |                                                                                                                                                                                                                                                                   |

## Scientific Reporting: Periodic Report (3/3)

| rototy)<br>incelle                                                                                                                                                                                                                                                                                                                                                                                                                                                                                                                                                                                                                                                                                                                                                                                                                                                                                                                                                                                                                                                                                                                                                                                                                                                                                                                                                                                                                                                                                                                                                                                                                                                                                                                                                                                                                                                                                                                                                                                                                                                                                                             | pes", "demonstra<br>d or regrouped v                                                                                     | ables du<br>ators" or<br>rith anot                                   | e in this reportir<br>"others", should<br>her one, please                                  | ng périod,<br>d also be<br>indicate t                       | accompanied by a s                                     | ex I of the Grant Agreement. Delive<br>short report, so that the European Co<br>Comments". If a new deliverable is p<br>of the project. | mmission has        | a record of th | neir existence. If a delivera | ble has been |
|--------------------------------------------------------------------------------------------------------------------------------------------------------------------------------------------------------------------------------------------------------------------------------------------------------------------------------------------------------------------------------------------------------------------------------------------------------------------------------------------------------------------------------------------------------------------------------------------------------------------------------------------------------------------------------------------------------------------------------------------------------------------------------------------------------------------------------------------------------------------------------------------------------------------------------------------------------------------------------------------------------------------------------------------------------------------------------------------------------------------------------------------------------------------------------------------------------------------------------------------------------------------------------------------------------------------------------------------------------------------------------------------------------------------------------------------------------------------------------------------------------------------------------------------------------------------------------------------------------------------------------------------------------------------------------------------------------------------------------------------------------------------------------------------------------------------------------------------------------------------------------------------------------------------------------------------------------------------------------------------------------------------------------------------------------------------------------------------------------------------------------|--------------------------------------------------------------------------------------------------------------------------|----------------------------------------------------------------------|--------------------------------------------------------------------------------------------|-------------------------------------------------------------|--------------------------------------------------------|-----------------------------------------------------------------------------------------------------------------------------------------|---------------------|----------------|-------------------------------|--------------|
|                                                                                                                                                                                                                                                                                                                                                                                                                                                                                                                                                                                                                                                                                                                                                                                                                                                                                                                                                                                                                                                                                                                                                                                                                                                                                                                                                                                                                                                                                                                                                                                                                                                                                                                                                                                                                                                                                                                                                                                                                                                                                                                                |                                                                                                                          |                                                                      |                                                                                            |                                                             |                                                        | TABLE 1. Deliverables (5)                                                                                                               |                     |                |                               |              |
| Del.<br>no.                                                                                                                                                                                                                                                                                                                                                                                                                                                                                                                                                                                                                                                                                                                                                                                                                                                                                                                                                                                                                                                                                                                                                                                                                                                                                                                                                                                                                                                                                                                                                                                                                                                                                                                                                                                                                                                                                                                                                                                                                                                                                                                    | Deliverable<br>name                                                                                                      | WP<br>no.                                                            | Lead<br>beneficiary                                                                        | Nature                                                      | Dissemination<br>level                                 | Delivery date from Annex I<br>(proj month)                                                                                              | Delivered<br>Yes/No | d Actua        | l / Forecast delivery<br>date | Comme        |
| 1                                                                                                                                                                                                                                                                                                                                                                                                                                                                                                                                                                                                                                                                                                                                                                                                                                                                                                                                                                                                                                                                                                                                                                                                                                                                                                                                                                                                                                                                                                                                                                                                                                                                                                                                                                                                                                                                                                                                                                                                                                                                                                                              | D1                                                                                                                       |                                                                      |                                                                                            |                                                             |                                                        |                                                                                                                                         | * ○Yes ⊙            | No *01         | /08/2009                      |              |
| 2                                                                                                                                                                                                                                                                                                                                                                                                                                                                                                                                                                                                                                                                                                                                                                                                                                                                                                                                                                                                                                                                                                                                                                                                                                                                                                                                                                                                                                                                                                                                                                                                                                                                                                                                                                                                                                                                                                                                                                                                                                                                                                                              | D2                                                                                                                       |                                                                      |                                                                                            |                                                             |                                                        |                                                                                                                                         | * ○Yes ⊙            | No *01         | /08/2009                      |              |
| 3                                                                                                                                                                                                                                                                                                                                                                                                                                                                                                                                                                                                                                                                                                                                                                                                                                                                                                                                                                                                                                                                                                                                                                                                                                                                                                                                                                                                                                                                                                                                                                                                                                                                                                                                                                                                                                                                                                                                                                                                                                                                                                                              | D3                                                                                                                       |                                                                      |                                                                                            |                                                             |                                                        |                                                                                                                                         | * • Yes •           | No *19         | 1/04/2010                     |              |
|                                                                                                                                                                                                                                                                                                                                                                                                                                                                                                                                                                                                                                                                                                                                                                                                                                                                                                                                                                                                                                                                                                                                                                                                                                                                                                                                                                                                                                                                                                                                                                                                                                                                                                                                                                                                                                                                                                                                                                                                                                                                                                                                | *                                                                                                                        |                                                                      | *                                                                                          |                                                             | *                                                      | *                                                                                                                                       | * () Ye             | s ONo          | `                             |              |
| incert r                                                                                                                                                                                                                                                                                                                                                                                                                                                                                                                                                                                                                                                                                                                                                                                                                                                                                                                                                                                                                                                                                                                                                                                                                                                                                                                                                                                                                                                                                                                                                                                                                                                                                                                                                                                                                                                                                                                                                                                                                                                                                                                       | ow delete row                                                                                                            |                                                                      |                                                                                            |                                                             |                                                        |                                                                                                                                         |                     |                |                               |              |
| ease pr<br>nsuma<br>ere is i<br>regard<br>ese ca                                                                                                                                                                                                                                                                                                                                                                                                                                                                                                                                                                                                                                                                                                                                                                                                                                                                                                                                                                                                                                                                                                                                                                                                                                                                                                                                                                                                                                                                                                                                                                                                                                                                                                                                                                                                                                                                                                                                                                                                                                                                               | cplanation of<br>rovide an explan<br>ble items, etc. lir<br>no standard defin<br>ds the individual<br>n be listed in the | the us<br>ation of<br>aking the<br>nition of<br>value of<br>followin | personnel costs,<br>em to work pack<br>"major direct co<br>the item.<br>Ing tables (one ta | , subcontr<br>ages.<br>ost items"<br>ble by pa              | Beneficiaries may                                      | or direct costs incurred by each bend<br>specify these, according to the relati                                                         | • •                 | ·              |                               | Í            |
| 4. Exease proposed and the second an | cplanation of<br>rovide an explan<br>ble items, etc. lir<br>no standard defin<br>ds the individual<br>n be listed in the | the us<br>ation of<br>aking the<br>nition of<br>value of<br>followin | personnel costs,<br>em to work pack<br>"major direct co<br>the item.<br>Ing tables (one ta | , subcontr<br>ages.<br>ost items"<br>ble by pa<br>major cos | . Beneficiaries may                                    | specify these, according to the relati                                                                                                  | ive importance      | of the item c  | ompared to the total budge    | Í            |
| 4. Exease proposed and the second an | cplanation of<br>rovide an explan<br>ble items, etc. lin<br>no standard defin<br>ds the individual<br>n be listed in the | the us<br>ation of<br>aking the<br>nition of<br>value of<br>followin | personnel costs,<br>em to work pack<br>"major direct co<br>the item.<br>Ing tables (one ta | , subcontr<br>ages.<br>ost items"<br>ble by pa<br>major cos | Beneficiaries may<br>rticipant):<br>titems for AYURVED | specify these, according to the relati                                                                                                  | ive importance      | of the item c  | ompared to the total budge    | t of the ben |