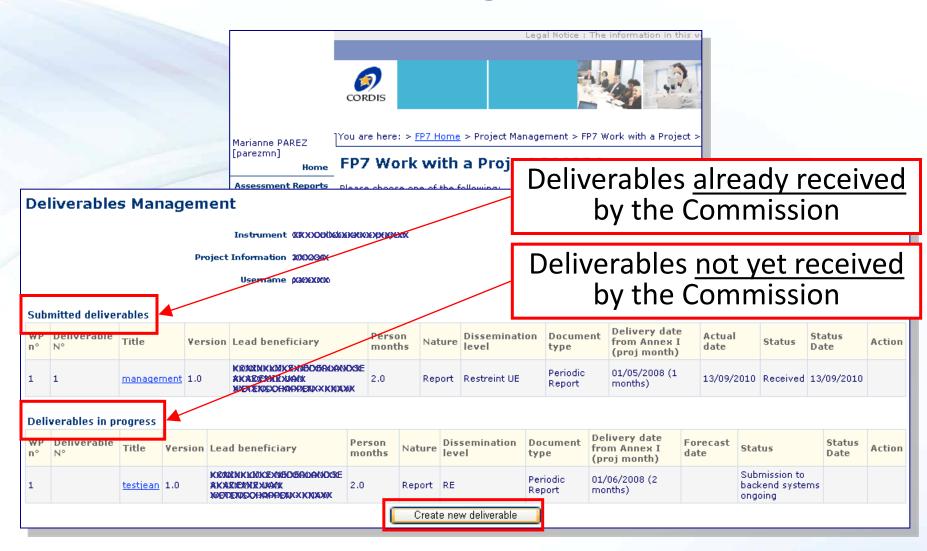

## **Deliverables: Workflow**

1. Define the Deliverables in Work Packages during the Negotiation of the Project.

If not encoded in the negotiation forms, the titles will have to be encoded **before** uploading the Deliverables (otherwise they are uploaded automatically).

- 2. Upload the Deliverables.
  - 3. Validation and submission to the Commission.

4. If the Commission **rejects** the Deliverables, a new, modified version will have to be uploaded.

🐫 Local intranet

## **Deliverables: After uploading**

Participant's screen

| De       | liverables in p   | orogress |         |                                                       |                  |        |                        |                    |                                               |                  |                                             |                |                  |
|----------|-------------------|----------|---------|-------------------------------------------------------|------------------|--------|------------------------|--------------------|-----------------------------------------------|------------------|---------------------------------------------|----------------|------------------|
| wi<br>n° | Deliverable<br>N° | Title    | Version | Lead beneficiary                                      | Person<br>months | Nature | Dissemination<br>level | Document<br>type   | Delivery date<br>from Annex I<br>(proj month) | Forecast<br>date | Status                                      | Status<br>Date | Action           |
| 1        |                   | D1.1.    | 1.0     | XXXXXXXXXXXXXXXXXXXXXXXXXXXXXXXXXXXXXX                |                  |        |                        |                    | 01/10/2008 (6<br>months)                      |                  | Draft                                       |                | Modify<br>Delete |
| 1        |                   | testjean | 1.0     | YMEDEVIRICHYNDEVYXXXXXXXXXXXXXXXXXXXXXXXXXXXXXXXXXXXX | 2.0              | Report | RE                     | Periodic<br>Report | 01/06/2008 (2<br>months)                      |                  | Submission to<br>backend systems<br>ongoing |                |                  |
|          |                   |          |         |                                                       | (                | Creat  | e new deliverable      |                    |                                               |                  |                                             |                |                  |