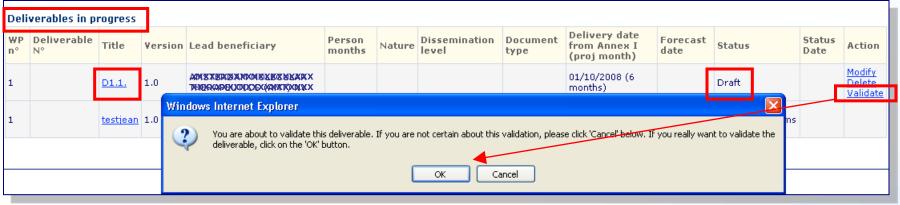

- 2. Upload the Deliverables.
  - 3. Validation and submission to the Commission.

4. If the Commission **rejects** the Deliverables, a new, modified version will have to be uploaded.

🐫 Local intranet

## **Deliverables: After uploading**

Participant's screen

| De       | liverables in p   | orogress |         |                                                       |                  |        |                        |                    |                                               |                  |                                             |                |                  |
|----------|-------------------|----------|---------|-------------------------------------------------------|------------------|--------|------------------------|--------------------|-----------------------------------------------|------------------|---------------------------------------------|----------------|------------------|
| wi<br>n° | Deliverable<br>N° | Title    | Version | Lead beneficiary                                      | Person<br>months | Nature | Dissemination<br>level | Document<br>type   | Delivery date<br>from Annex I<br>(proj month) | Forecast<br>date | Status                                      | Status<br>Date | Action           |
| 1        |                   | D1.1.    | 1.0     | XXXXXXXXXXXXXXXXXXXXXXXXXXXXXXXXXXXXXX                |                  |        |                        |                    | 01/10/2008 (6<br>months)                      |                  | Draft                                       |                | Modify<br>Delete |
| 1        |                   | testjean | 1.0     | YMEDEVIRICHYNDEVYXXXXXXXXXXXXXXXXXXXXXXXXXXXXXXXXXXXX | 2.0              | Report | RE                     | Periodic<br>Report | 01/06/2008 (2<br>months)                      |                  | Submission to<br>backend systems<br>ongoing |                |                  |
|          |                   |          |         |                                                       | (                | Creat  | e new deliverable      |                    |                                               |                  |                                             |                |                  |