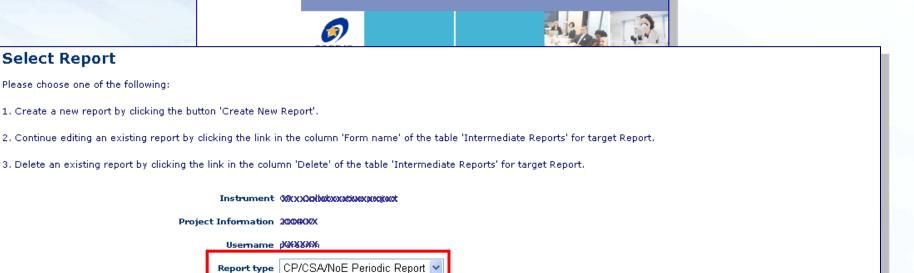

### **Select Report**

Please choose one of the following:

- 1. Create a new report by clicking the button 'Create New Report'.
- 2. Continue editing an existing report by clicking the link in the column 'Form name' of the table 'Intermediate Reports' for target Report.
- 3. Delete an existing report by clicking the link in the column 'Delete' of the table 'Intermediate Reports' for target Report.

## Scientific Reporting: Creating a Periodic Report

Date created

Reporting Period | 1

Create New Report

Legal Notice: The information in this

Date last updated

Intermediate Reports

Username

Participant | A|| V

Form name

Period

Participant Index

Delete

Print

Status