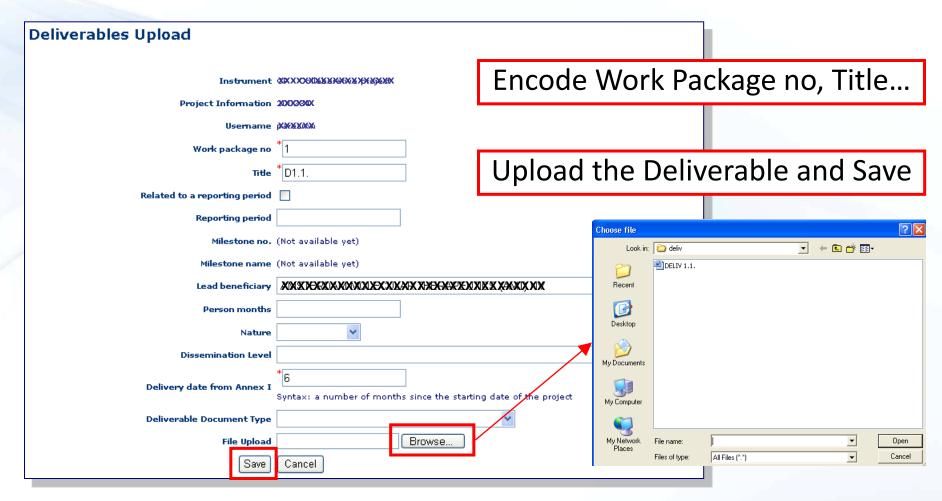

## **Deliverables: Uploading**

Note: there's a possibility to fill in only the mandatory fields without uploading the file.

## **Deliverables: Workflow**

1. Define the Deliverables in Work Packages during the Negotiation of the Project.

If not encoded in the negotiation forms, the titles will have to be encoded **before** uploading the Deliverables (otherwise they are uploaded automatically).