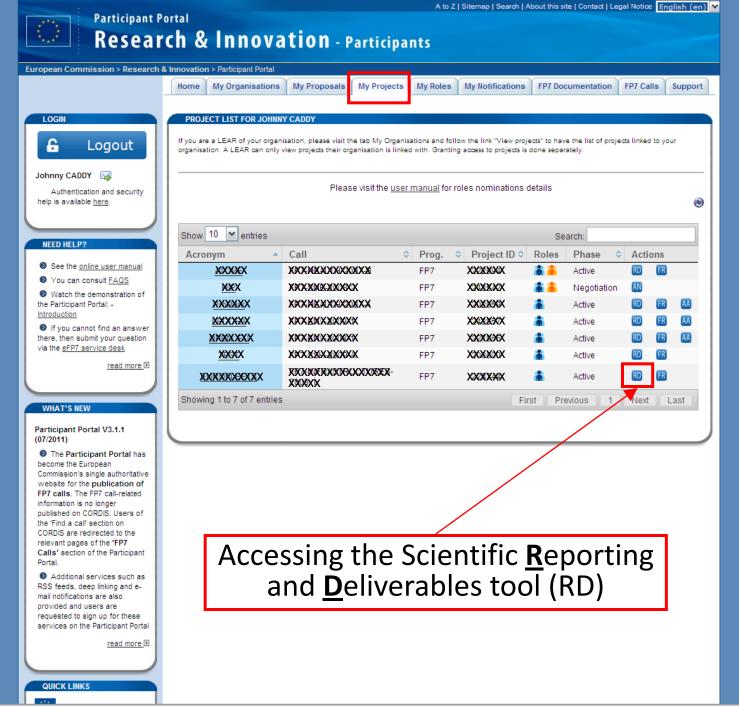

jects the Scientific Reports, the Participants will have to upload a new, modified version of the Scientific Reports.













## Scientific Reporting: Periodic Reports



### NEXT

## **About Periodic Reports**

- 1. Declaration by the scientific representative of the project's coordinator
- 2. Publishable summary
- 3. Core of the report
  - 1. Project objectives for the period
  - 2. Work progress and achievements during the period
  - 3. Project management
- 4. Deliverables and milestones tables
- 5. Explanation of the use of the resources
- 6. Financial statement, (form C) per beneficiary; plus summary financial report
- 7. Certificates, (form D or E), if applicable

Note: To be submitted within 60 days at the end of each reporting period (including the last reporting period)







🐫 Local intranet



## Scientific Reporting: Creating a Periodic Report



Date created

Reporting Period | 1

Create New Report

Legal Notice: The information in this

Date last updated



Intermediate Reports

Username

Participant | A|| V

Form name

Period

Participant Index

Delete

Print

Status



## Scientific Reporting: Periodic Report (1/3)

| Project Periodic Report                                                                 |                                                                                                                                                                                                                                                                   |
|-----------------------------------------------------------------------------------------|-