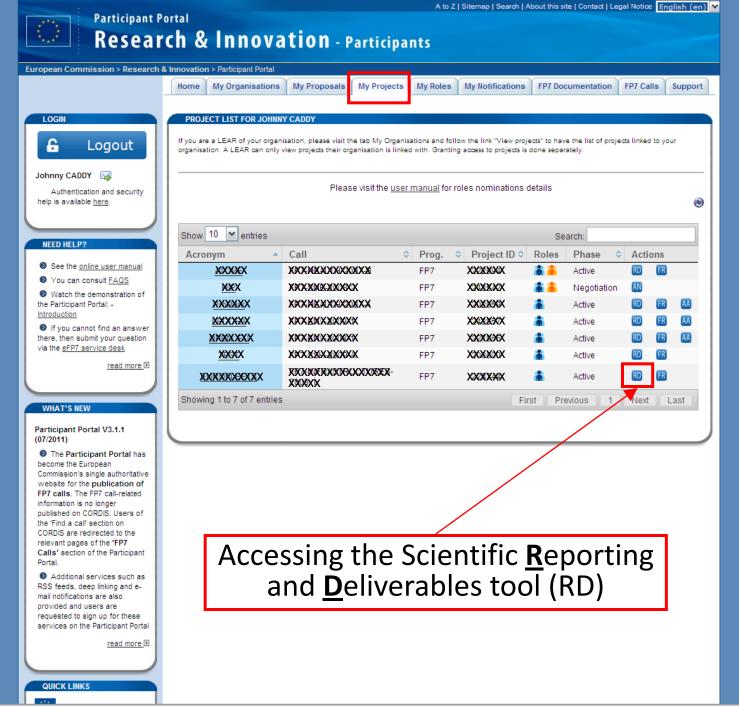

## Tools of the Participant Portal: Scientific Reports & Deliverables

## **Deliverables: Creating a new Deliverable**